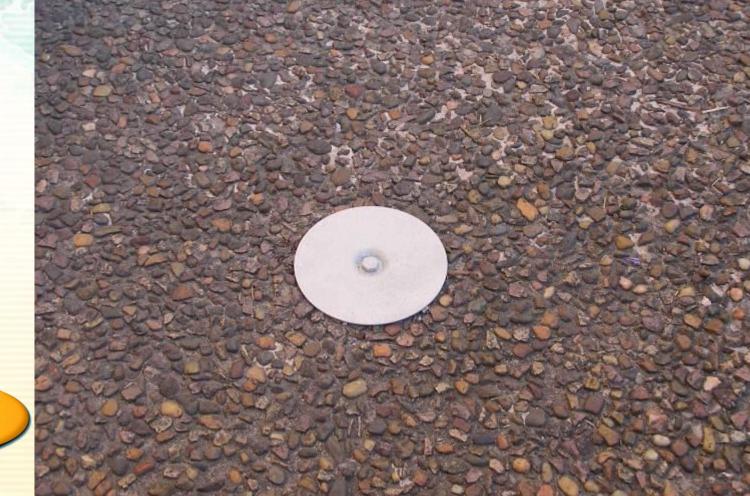

#### Or... In-concrete Stations

are used if the building is surounded by concrete