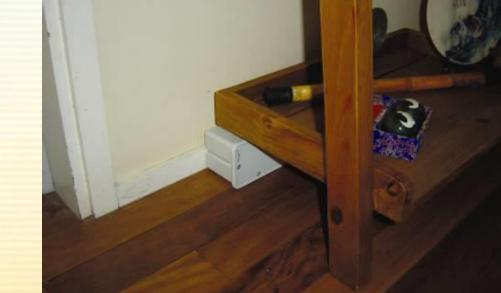

# You've got termites in the property and you want them gone quickly...

- Exterra works inside homes very quickly!
- Above-ground Stations, are placed on points of termite activity, and baited right away
- This guarantees quick colony elimination