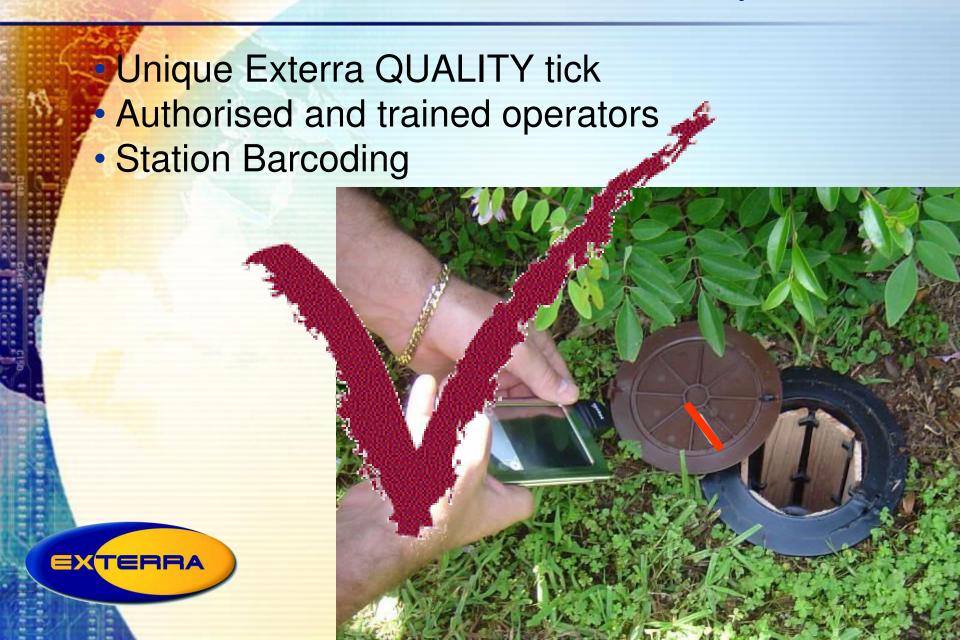

#### If foraging termites enter the property.....

- The termites are intercepted in the Inground Stations
- The termites easily detected in the Stations
- Unique NO DISTURBANCE Station