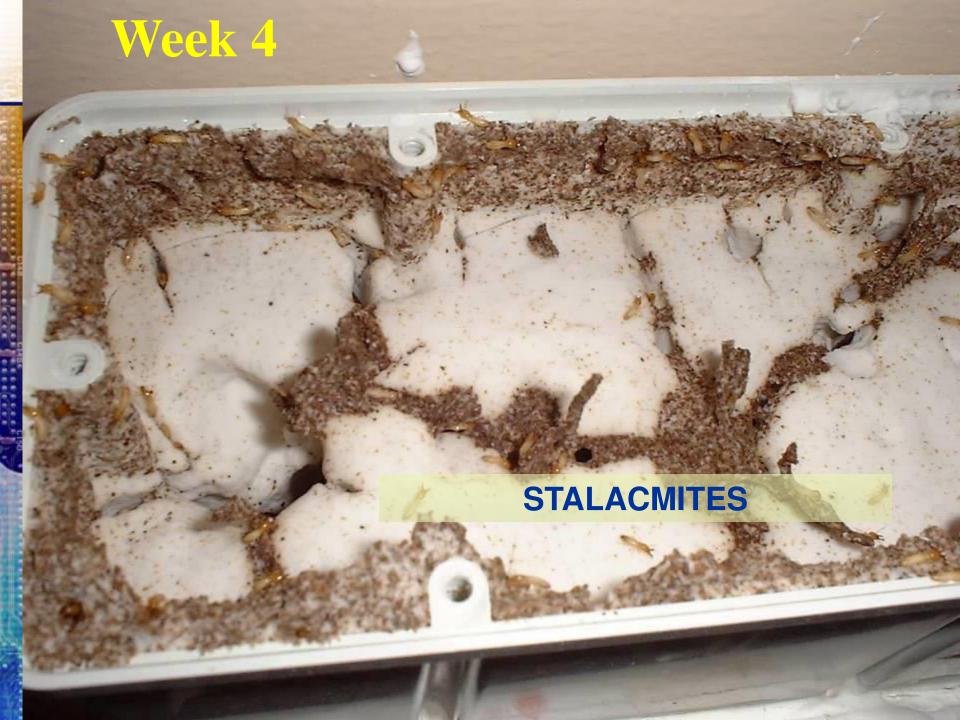

#### Week 3

# The Measurable Steps to Success

So you know what is going on!!

- Did they EAT any Requiem? just 50g needed
- Did they show any COLOUR changes?
- Did they ACT / BEHAVE differently?
- Did you see a ratio change?
  - MOSTLY SOLDIERS
- Did you start seeing FEWER TERMITES?
- Now there are NO TERMITES?