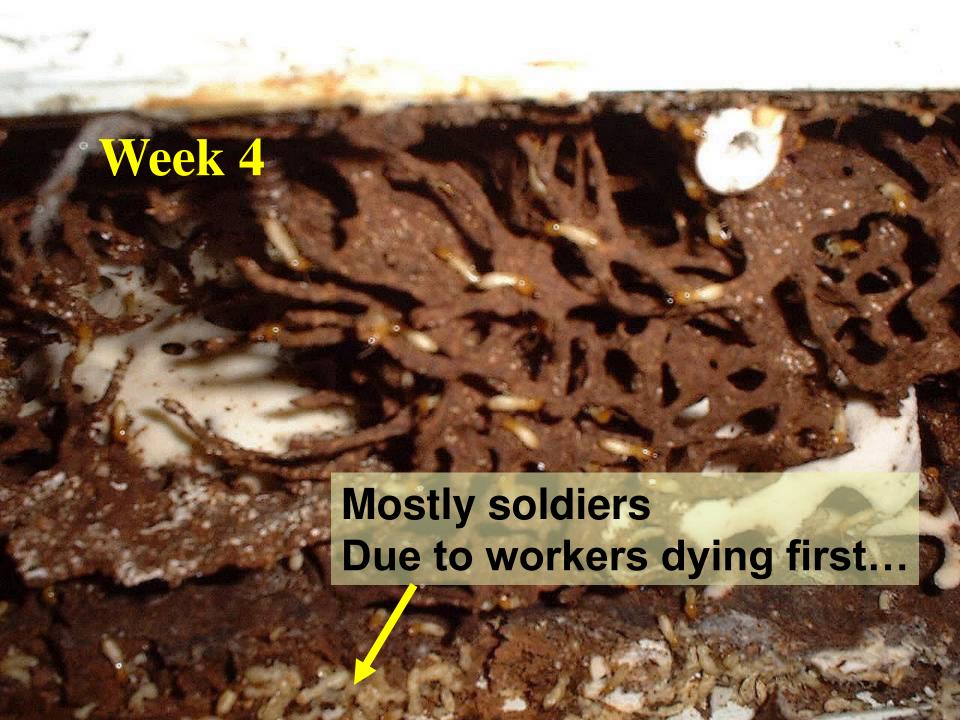

#### Week 3

# The Measurable Steps to Success

So you know what is going on!!

- Did they EAT any Requiem? just 50g needed
- Did they show any COLOUR changes?
- Did they ACT / BEHAVE differently?
- Did you see a ratio change?
  - MOSTLY SOLDIERS
- Did you start seeing FEWER TERMITES?
- Now there are NO TERMITES?