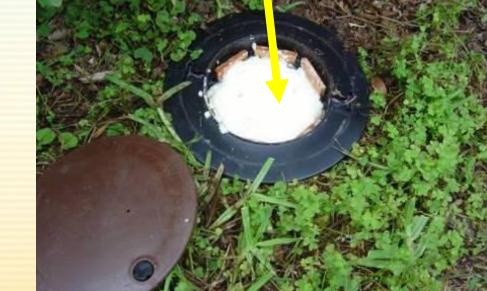

#### If foraging termites enter the property.....

- The termites are intercepted in the Inground Stations
- The termites easily detected in the Stations
- Unique NO DISTURBANCE Station

#### You've found termites, now you want them gone...

- Time to put Requiem Termite Bait to work
- This is added without disturbing the termites
- It is preferred to wood
- So they stop feeding on the timber interceptors

And feed on the Requiem