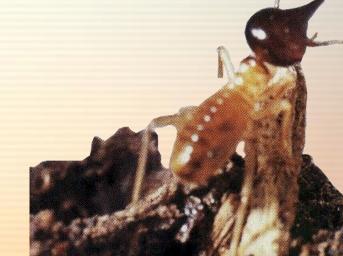

#### If foraging termites enter the property.....

- The termites are intercepted in the Inground Stations
- The termites easily detected in the Stations
- Unique NO DISTURBANCE Station

#### You've found termites, now you want them gone...

- Time to put Requiem Termite Bait to work
- This is added without disturbing the termites
- It is preferred to wood
- So they stop feeding on the timber interceptors