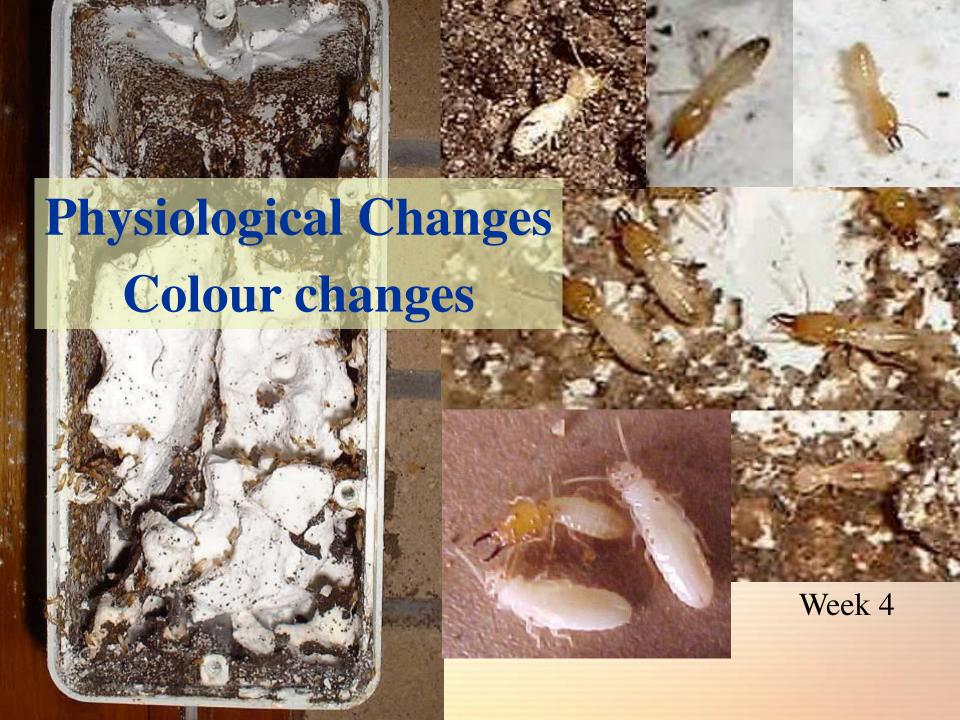

# The Measurable Steps to Success

So you know what is going on!!

- Did they EAT any Requiem? just 50g needed
- Did they show any COLOUR changes?
- Did they ACT / BEHAVE differently?
- Did you see a ratio change?
  - MOSTLY SOLDIERS
- Did you start seeing FEWER TERMITES?
- Now there are NO TERMITES?