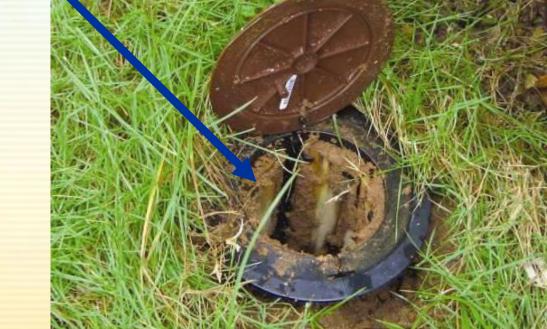

#### If foraging termites enter the property.....

- The termites are intercepted in the Inground Stations
- The termites easily detected in the Stations
- Unique NO DISTURBANCE Station

#### You've found termites, now you want them gone...

- Time to put Requiem Termite Bait to work
- This is added without disturbing the termites
- It is preferred to wood
- So they stop feeding on the timber interceptors