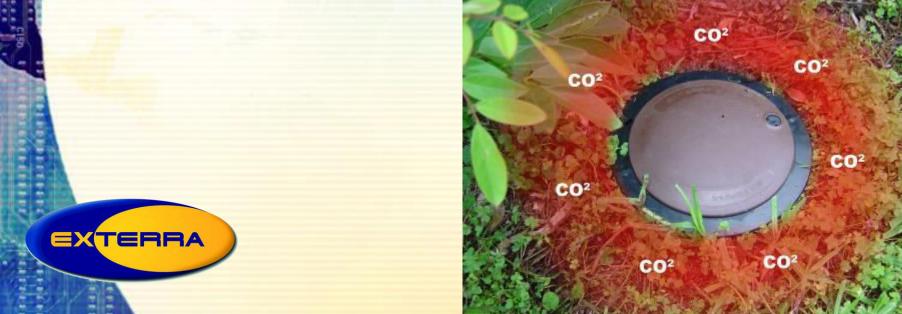

#### Now with FOCUS Termite Attractant

- Natural, non-toxic, food-based granule
- Works with soil microbes to slowly release CO<sub>2</sub>.
- University proven that CO<sub>2</sub> attracts termites
- Focus draws termites into the Externa Stations
  - Instead of buildings....

#### Creates a TERMITE INTERCEPTION ZONE

So termites always find the Exterra Stations first