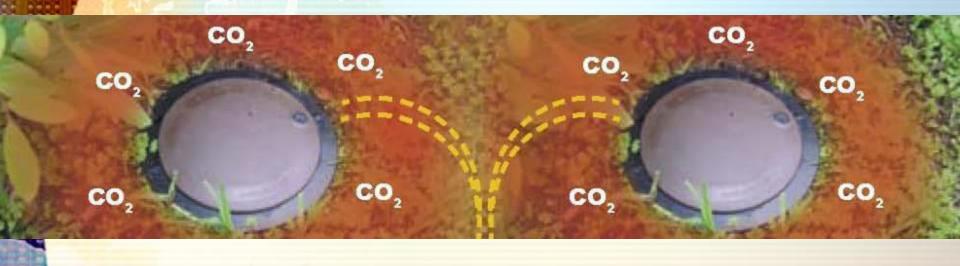

#### Now with FOCUS Termite Attractant

- Natural, non-toxic, food-based granule
- Works with soil microbes to slowly release CO<sub>2</sub>.
- University proven that CO<sub>2</sub> attracts termites
- Focus draws termites into the Externa Stations
  - Instead of buildings....

#### Creates a TERMITE INTERCEPTION ZONE

So termites always find the Exterra Stations first