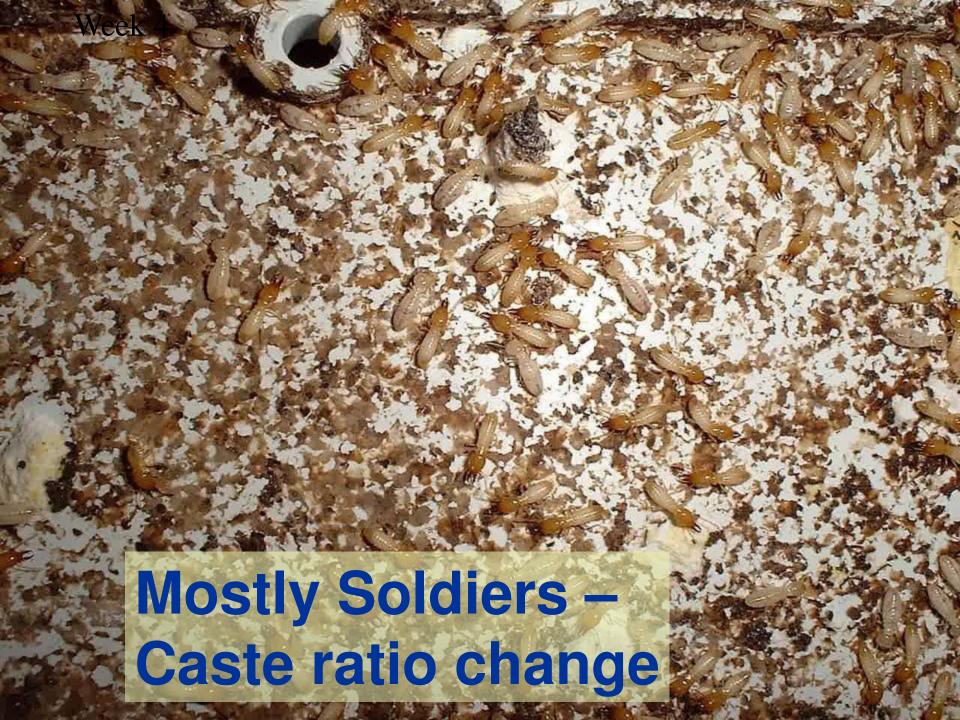

# The Measurable Steps to Success

So you know what is going on!!

- Did they EAT any Requiem? just 50g needed
- Did they show any COLOUR changes?
- Did they ACT / BEHAVE differently?
- Did you see a ratio change?
  - MOSTLY SOLDIERS
- Did you start seeing FEWER TERMITES?
- Now there are NO TERMITES?