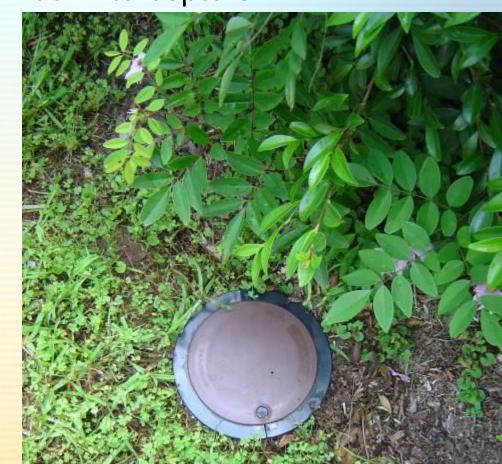

#### Here's how Exterra PROTECTS properties

- Exterra starts in the ground...In-ground Stations placed to intercept termites
  - Contain non-toxic timber interceptors

#### If foraging termites enter the property.....

- The termites are intercepted in the Inground Stations
- The termites easily detected in the Stations
- Unique NO DISTURBANCE Station