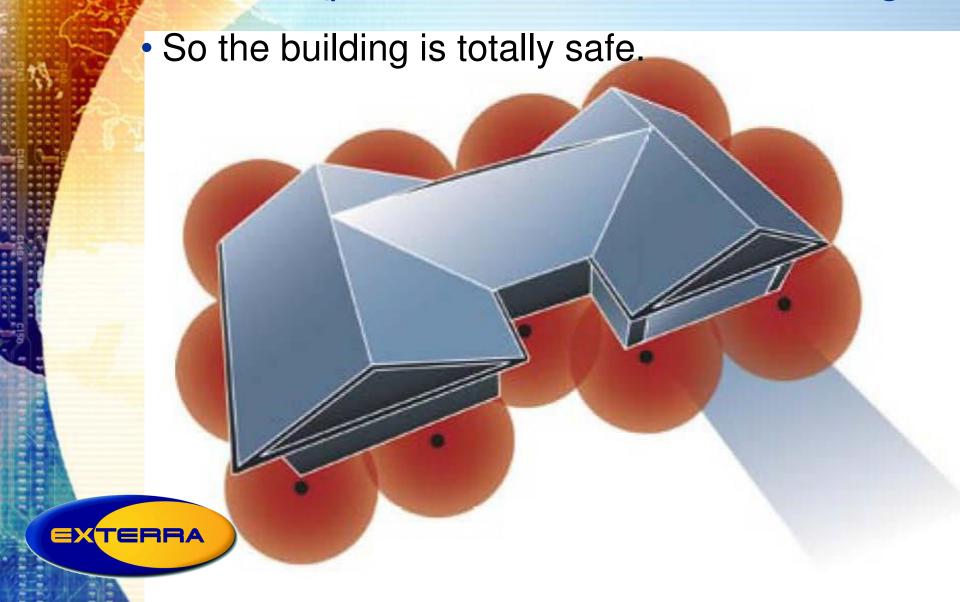

#### Creates a TERMITE INTERCEPTION ZONE

So termites always find the Exterra Stations first

# The only System that creates a complete Termitte Interception Zome around a building