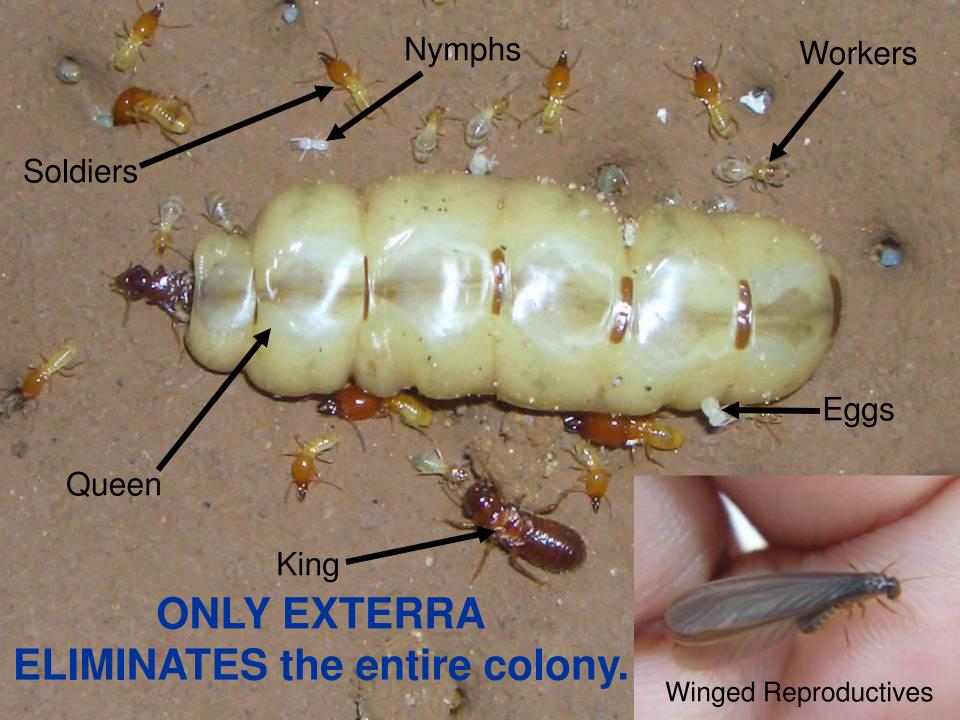

#### You've found termites, now you want them gone...

- Time to put Requiem Termite Bait to work
- This is added without disturbing the termites
- It is preferred to wood
- So they stop feeding on the timber interceptors

And feed on the Requiem

### Termites can't resist Requiem

- The termites readily eat Requiem..... and
- Feed it to all the colony
- So ALL the termites die
- And the colony is quickly eliminated

## Once the Colony is ELIMINATED

- Any Above-ground Stations are removed
- All Requiem is removed
- Fresh timber interceptors are placed in the Inground Stations
- 'Peace of Mind' monitoring continues...