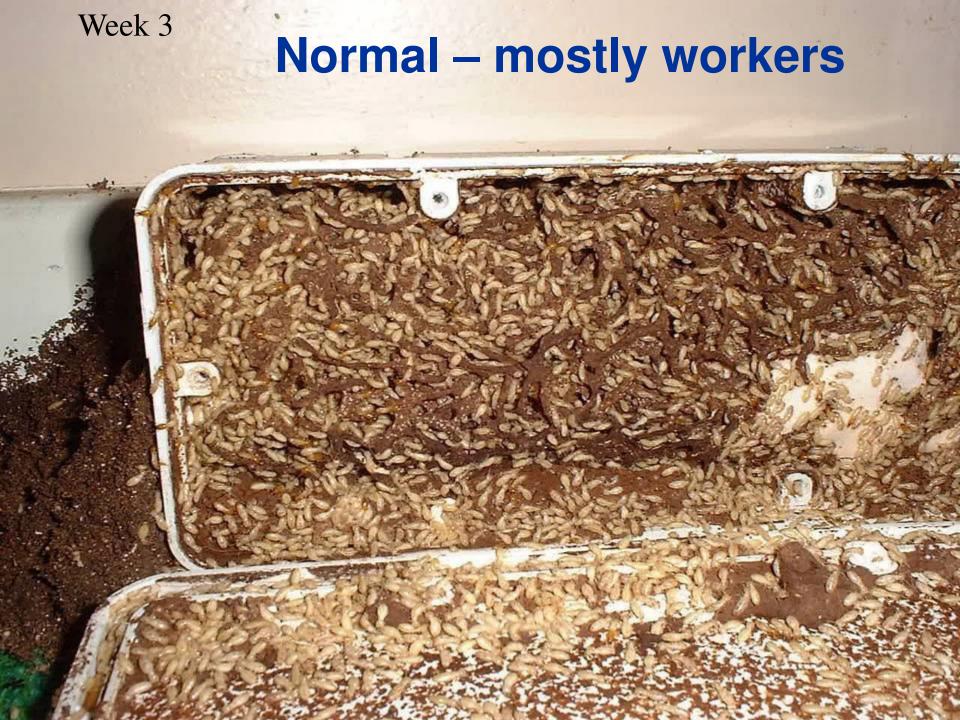

# The Measurable Steps to Success

So you know what is going on!!

- Did they EAT any Requiem? just 50g needed
- Did they show any COLOUR changes?
- Did they ACT / BEHAVE differently?
- Did you see a ratio change?
  - MOSTLY SOLDIERS
- Did you start seeing FEWER TERMITES?
- Now there are NO TERMITES?