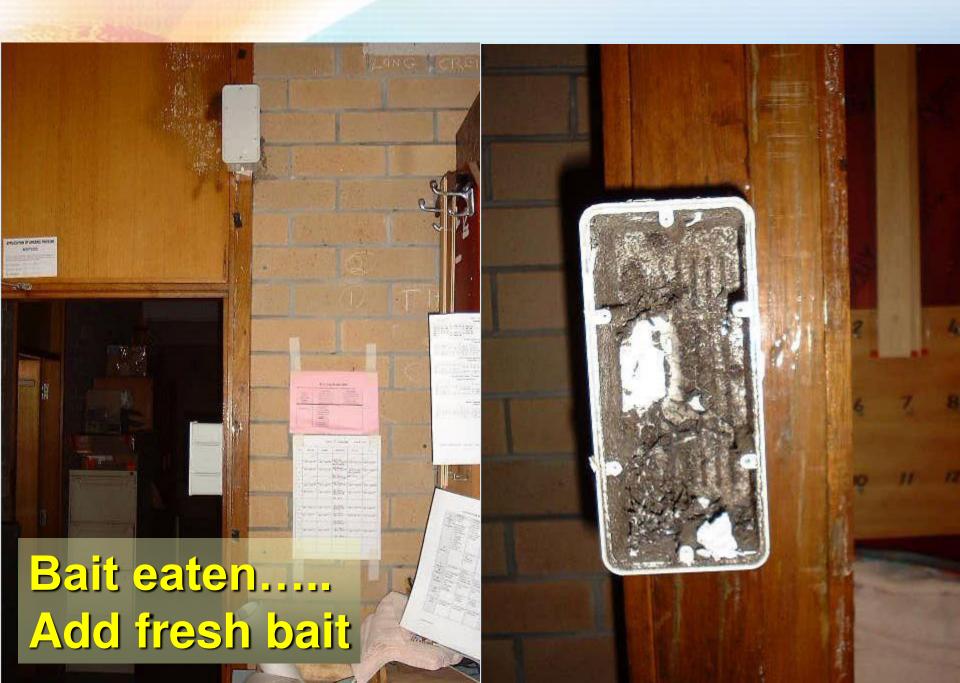

#### You've found termites, now you want them gone...

- Time to put Requiem Termite Bait to work
- This is added without disturbing the termites
- It is preferred to wood
- So they stop feeding on the timber interceptors

And feed on the Requiem