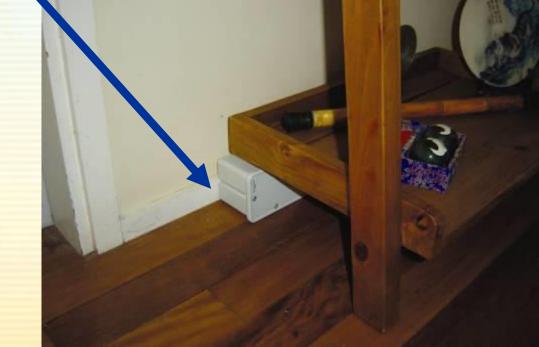

# You've got termites in the property and you want them gone quickly...

- Exterra works inside homes very quickly!
- Above-ground Stations, are placed on points of termite activity, and baited right away
- This guarantees quick colony elimination